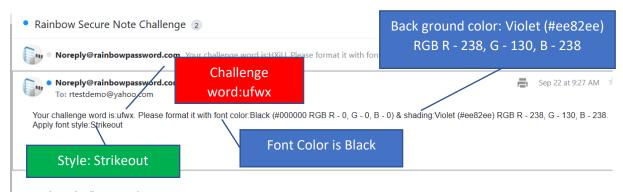

Here You have Puzzle to Solve: 1) Write down word "ufwx"

2)Make Font Color Black Or #000000 RGB R - 0, G - 0, B - 0 here #000000 is hexa color code that you can apply in custom color panel RGB R - 0, G - 0, B - 0 his is r RGB color that you can apply in custom color panel

3) shading: Violet (#ee82ee) RGB R - 238, G - 130, B - 238 Select all text and apply color Violet or here #ee82ee is hexa color code that you can apply in custom color panel RGB R - 238, G - 130, B - 238 his is r RGB color that you can apply in custom color panel