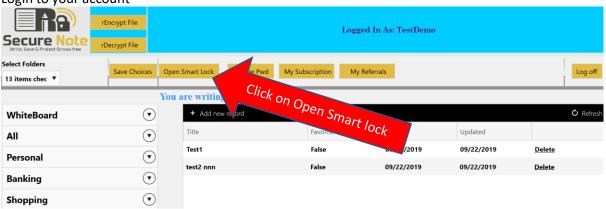

Here You have Puzzle to Solve: 1) Write down word "ufwx"

2)Make Font Color Black Or #000000 RGB R - 0, G - 0, B - 0 here #000000 is hexa color code that you can apply in custom color panel RGB R - 0, G - 0, B - 0 his is r RGB color that you can apply in custom color panel

3) shading: Violet (#ee82ee) RGB R - 238, G - 130, B - 238 Select all text and apply color Violet or here #ee82ee is hexa color code that you can apply in custom color panel RGB R - 238, G - 130, B - 238 his is r RGB color that you can apply in custom color panel

4) Select all text and apply style Strikeout

Once you open smart lock you can apply smart lock to any folder and all you can see sensitive notes