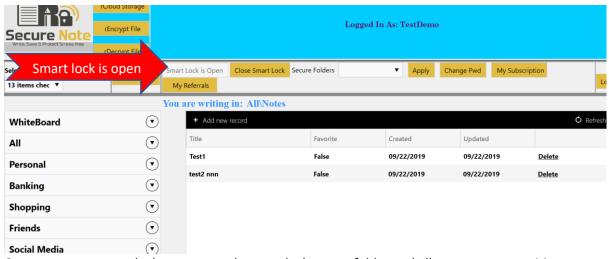

4) Select all text and apply style Strikeout

Once you open smart lock you can apply smart lock to any folder and all you can see sensitive notes