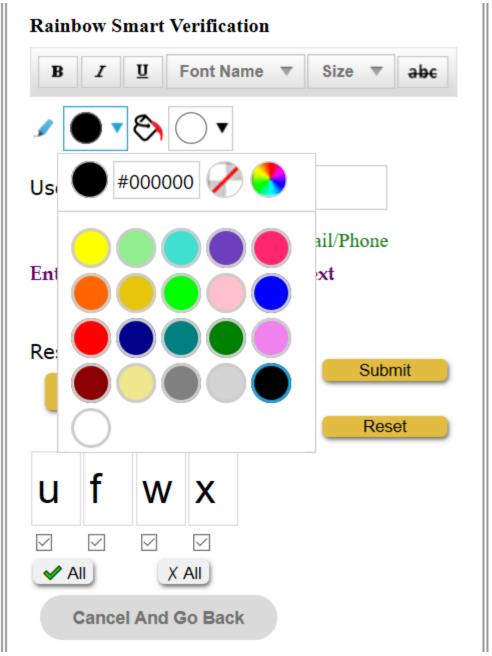

## **Rainbow Smart Verification** Size ▼ Font Name ▼ abc UserID:\* Check your Email/Phone Enter & Format the challenge text Resend Response: Submit Reset ✓ All X All Cancel And Go Back Support@rSecureNote.com for help. Copyrights Reserved by geoACL LLC.

Here You have Puzzle to Solve: 1) Write down word "ufwx"

2)Make Font Color Black Or #000000 RGB R - 0, G - 0, B - 0 here #000000 is hexa color code that you can apply in custom color panel RGB R - 0, G - 0, B - 0 his is r RGB color that you can apply in custom color panel