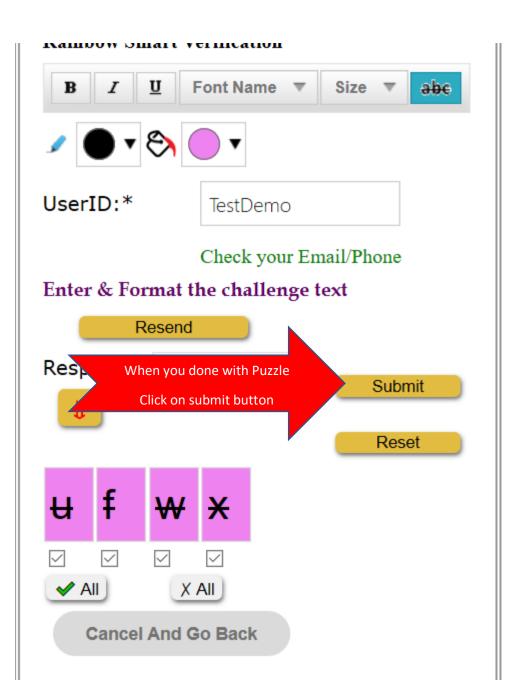

4) Select all text and apply style Strikeout

Once you open smart lock you can apply smart lock to any folder and all you can see sensitive notes